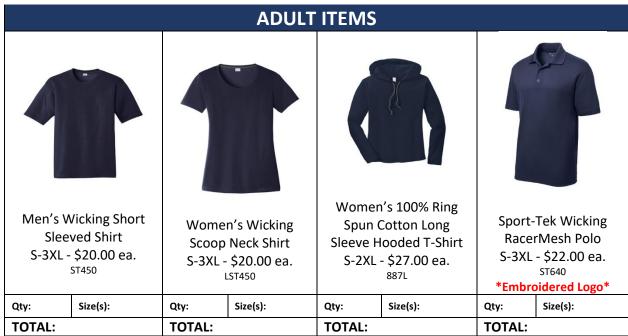

logo pictured left will be placed on front middle of item, except for zip sweatshirt and pants, which will appear on front left.

#### **YOUTH ITEMS Youth Wicking Short** Youth Wicking Long Youth Core Fleece Full-Sleeved Shirt Youth Baseball Jersey Sleeved Shirt Zip Hooded Sweatshirt XS-XL - \$18.00 ea. XS-XL - \$20.00 ea. XS-XL - \$20.00 ea. XS-XL - \$35.00 ea. YST450 YST205 YST350LS PC90YZH Size(s): Qty: Size(s): Qty: Size(s): Qty: Size(s): Qty: **TOTAL: TOTAL: TOTAL: TOTAL:** Juniors Flannel Plaid Youth Sleeve Stripe Youth Pom-Pom Winter Pant **Pullover Hooded** Youth Sweatpants Hat XS-4XL - \$28.00 ea. Sweatshirt \$16.00 ea. DT2800 XS-XL - \$28.00 ea. XS-XL - \$35.00 ea. Y257 YST265 \*Logo one color\* Size(s): Size(s): Size(s): N/A Qty: Size(s): Qty: Qty: Qty:

**TOTAL:** 

TOTAL:





| Student Name(s): |    |
|------------------|----|
| Parent Name:     |    |
| Parent Phone:    |    |
| Parent Email:    |    |
| Teacher's Name:  |    |
| TOTAL PRICE:     | \$ |
|                  |    |

Return to school office by 11/28/17 with checks made payable to: Willard PTO

Questions? Email Sherry Rice, berrydule@outlook.com

# **Spirit Wear Sizing Chart**

## **YOUTH ITEMS**

Youth Wicking Short Sleeved Shirt, Youth Wicking Long Sleeved Shirt, Youth Core Fleece Full-Zip Hooded Sweatshirt, Youth Sleeve Stripe Pullover Hooded Sweatshirt

|       | XS    | S     | М     | L     | XL    |
|-------|-------|-------|-------|-------|-------|
| Size  | 4     | 6/8   | 10/12 | 14/16 | 18/20 |
| Chest | 25-26 | 26-28 | 28-30 | 30-32 | 32-35 |

### Youth Baseball Jersey

|       | XS