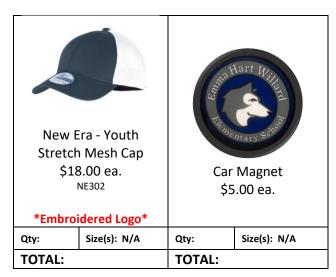

## WILLARD SCHOOL SPIRIT WEAR

**Instructions:** Fill quantity and size desired (if applicable), calculate total(s). Return completed form by **11/28/17** to school office in envelope marked for and check payable to: **WILLARD PTO** 

The Willard logo pictured left will be placed on front middle of item, except for zip sweatshirt and pants, which will appear on front left.